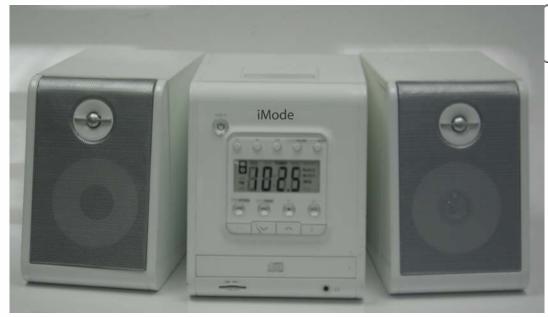

# iMode

# CD MICROSYSTEM WITH DOCKING STATION FOR iPod

#### **FEATURES:**

- Top Loading CD Player
- PLL DIGITAL TUNING / AM/FM Radio
- Plug in iPod and playback Music
- Remote control for iPod
- Recharge iPod through docking station